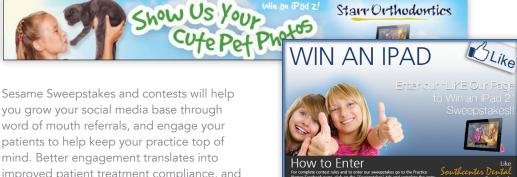

## **Stay Connected**

Grow your social media base, engage your patients, and acquire new patients with Sesame Sweepstakes™.

you grow your social media base through word of mouth referrals, and engage your patients to help keep your practice top of mind. Better engagement translates into improved patient treatment compliance, and a strong social media presence extends your reach to your patients' social media circles, to help your practice connect with new prospective patients.

Sesame is the only technology company within dentistry to offer comprehensive integration between patient data and contest platforms. Sweepstakes features the Facebook™ Recommendation plugin, allowing practices to collect and group recommendations in one powerful location online.

## **Features**

- Choice of sweepstakes or contest promotions Limit of one to four promotions per year
- Duration of 4 8 weeks depending upon practice preference and type of promotion
- Full-service management of all aspects of the promotion including:
  - Design, administration and management
  - Promotional emails, newsletters and outreach to the patient base\*
  - Google Places plugin on Facebook Timeline (even when promotion is not running)
  - Facebook Recommendations plugin on Facebook Timeline (even when promotion is not running)
  - In-office promotional materials with convenient QR Code
  - Legal compliance
  - Detailed reporting on all entrants
  - Daily reporting of call requests from entrants